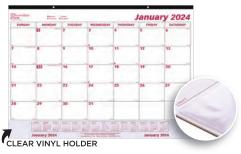

## **MONTHLY DESK PAD**

- 12-month desk pad, January 2024 to December 2024
- One month on each sheet, one ruled block per day
- Tear-off sheets, bound at top and perforated
- Reinforced chipboard backer
- Yearly reference calendar at the bottom of each sheet
- · Non-refillable pad with vinyl corners
- Punched for hanging

## **MONTHLY DESK PAD**

- 12-month desk pad, January 2024 to December 2024
- One month on each sheet, one ruled block per day
- Tear-off sheets, bound at top and perforated
- Reinforced chipboard backer
- Yearly reference calendar at the bottom of each sheet
- Non-refillable pad with vinyl holder
- · Punched for hanging

REDC1731V 22" x 17"