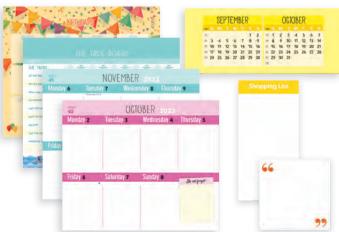

## FRIDGEPLANNER WEEKLY MAGNET CALENDAR

- 16-month calendar, September 2023 to December 2024
- Includes a shopping list block, a memo pad block and a repositionable notes block with 74 sheets each
- · Elastic pen loop with retractable pencil included
- · North American holidays
- · Reinforced backer
- · Punched for hanging

## FRIDGEPLANNER MONTHLY MAGNET CALENDAR

- 16-month calendar, September 2023 to December 2024
- Includes a shopping list block, a memo pad block and a to do block with 54 sheets each
- · Elastic pen loop with retractable pencil included
- North American holidays
- · Reinforced backer
- · Punched for hanging