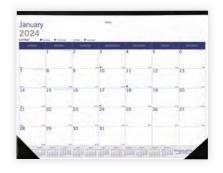

## **MONTHLY DESK PAD**

- 12-month desk pad, January 2024 to December 2024
- One month on each sheet, one ruled block per day
- Tear-off sheets, bound at top and perforated
- Reinforced chipboard backer
- Yearly reference calendar at the bottom of each sheet
- · Non-refillable pad with vinyl corners
- Punched for hanging

## **MONTHLY DESK PAD**

- 12-month desk pad, January 2024 to December 2024
- One month on each sheet, one ruled block per day
- Tear-off sheets, bound at top and perforated
- Reinforced chipboard backer
- Yearly reference calendar at the bottom of each sheet
- Non-refillable pad with vinyl holder
- · Punched for hanging

REDC1731V 22" x 17"