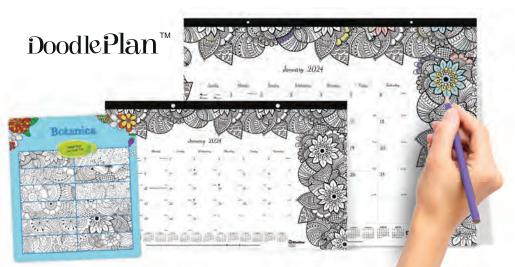

## **DOODLEPLAN MONTHLY DESK PADS**

- 12-month desk pad, January 2024 to December 2024
- Different Botanica design every month
- One month on each sheet, one block per day
- Tear-off sheets, bound at top and perforated
- Punched for hanging
- Yearly reference calendar at the bottom of each sheet
- Reinforced chipboard backer with clear vinyl corners

**\$12.69** REDC2917311 22" x 17"