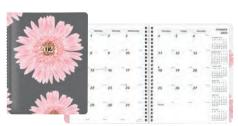

## PINK DAISY MONTHLY PLANNER ®

- 14-month planner, December 2023 to January 2025
- · One month on each spread, one ruled block per day
- Past, current and following 4 months on each spread
- · Telephone and address section
- Soft printed cover with twin-wire binding

\$23.99 REDCB1200G05