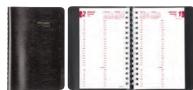

## **WEEKLY APPOINTMENT BOOK ®**

- 12-month planner, January 2024 to December 2024
- · Weekday appointment schedule from 7:00 a.m. to 8:45 p.m. in 15-minute intervals
- Saturday appointment schedule from 7:00 a.m. to 5:45 p.m. in 15-minute intervals
- · Ruled space for Sunday
- Telephone and address section
- Soft lizard-grain cover with twin-wire binding

**\$32.19** REDCB950BLK 11" x 8-1/2