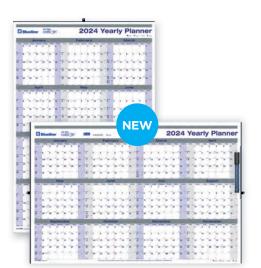

## YEARLY LAMINATED WALL CALENDAR ①

- · Yearly wall calendar printed on both sides
- · Laminated coating for use with erasable markers
- · Rolled and individually boxed

\$43.25 REDC177868 24" x 36"

- · Includes a Schnedier dry erasable marker
- · Metal support with eyelet to suspend
- · 30% post-consumer recycled paper