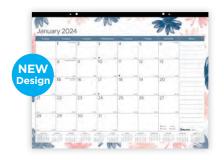

## **DOODLEPLAN MONTHLY DESK PADS**

- 12-month desk pad, January 2024 to December 2024
- Different Botanica design every month
- One month on each sheet, one block per day
- Tear-off sheets, bound at top and perforated
- Punched for hanging
- Yearly reference calendar at the bottom of each sheet
- Reinforced chipboard backer with clear vinyl corners

**\$12.69** REDC2917311 22" x 17"