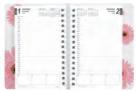

## PINK DAISY WEEKLY APPOINTMENT BOOK ③

- 12-month planner, January 2024 to December 2024
- Weekday appointment schedule from 7:00 a.m. to 8:45 p.m. in 15-minute intervals
- Saturday appointment schedule from 7:00 a.m. to 5:45 p.m. in 15-minute intervals
- · Ruled space for Sunday
- · Telephone and address section
- · Soft printed cover with twin-wire binding

**\$34.79** REDCB950G05