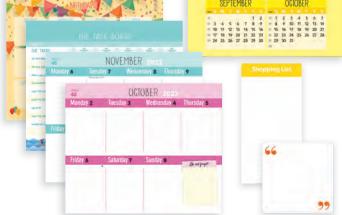

## FRIDGEPLANNER WEEKLY MAGNET CALENDAR

- 16-month calendar, September 2023 to December 2024
- Includes a shopping list block, a memo pad block and a repositionable notes block with 74 sheets each
- · Elastic pen loop with retractable pencil included
- · North American holidays
- · Reinforced backer
- · Punched for hanging

## FRIDGEPLANNER MONTHLY MAGNET CALENDAR

- 16-month calendar, September 2023 to December 2024
- Includes a shopping list block, a memo pad block and a to do block with 54 sheets each
- · Elastic pen loop with retractable pencil included
- North American holidays
- · Reinforced backer
- · Punched for hanging