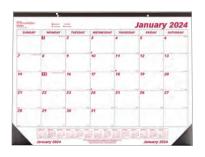

## **MONTHLY DESK PAD**

- 12-month calendar, January 2024 to December 2024
- One month on each sheet, one ruled block per day
- Tear-off sheets, bound at top and perforated
- Notes section and yearly reference calendar on each sheet
- Reinforced chipboard backer and corners

**\$16.85** REDC177227 22" x 17"