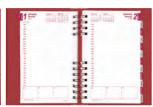

## PINK DAISY DAILY/MONTHLY PLANNER Output Description:

- Appointment schedule from 7:00 a.m. to 7:30 p.m. in 30-minute intervals
- Monthly planner before each month
- Calendars of past, current, and following 2 months on each spread
- Soft printed cover with twin-wire binding

\$34.89 REDCB634G05