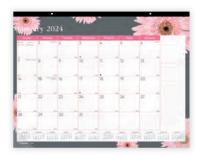

## **PASSION MONTHLY DESK PAD**

- 12-month desk pad, January 2024 to December 2024
- · Beautiful floral design

 $\odot$ 

- · One month per sheet with one block per day
- · Tear-off sheets, bound at top and perforated
- Punched for hanging
- · Notes section and yearly reference calendar on each sheet
- · Reinforced chipboard backer and clear vinyl corners

\$24.35 REDC194113 22" x 17"