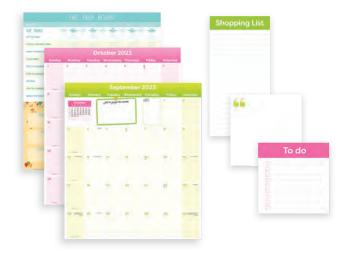

## FRIDGEPLANNER WEEKLY MAGNET CALENDAR

- 16-month calendar, September 2023 to December 2024
- Includes a shopping list block, a memo pad block and a repositionable notes block with 74 sheets each
- · Elastic pen loop with retractable pencil included
- · North American holidays
- · Reinforced backer
- · Punched for hanging

**\$21.99** REDC174120A 13" x 12-1/2"