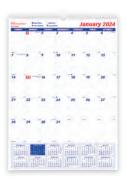

## **MONTHLY WALL CALENDAR**

- 12-month calendar, January 2024 to December 2024
- · One month on each sheet, one ruled block per day
- · Yearly reference calendar at the bottom of each sheet
- · Reinforced chipboard backer
- · Twin-wire binding with eyelet to suspend

REDC171102 12" x 17"