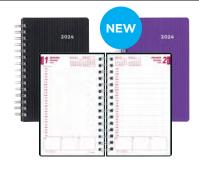

## **WEEKLY APPOINTMENT BOOK ®**

- 12-month planner, January 2024 to December 2024
- · Weekday appointment schedule from 7:00 a.m. to 8:45 p.m. in 15-minute intervals
- Saturday appointment schedule from 7:00 a.m. to 5:45 p.m. in 15-minute intervals
- · Ruled space for Sunday
- Telephone and address section
- Soft lizard-grain cover with twin-wire binding

**\$32.19** REDCB950BLK 11" x 8-1/2

## **MONTHLY PLANNER ®**

- 14-month planner, December 2023 to January 2025
- One month on each spread, one ruled block per day
- Soft lizard-grain cover with twin-wire binding
- Calendars of past, current, and following 4 months on each spread
- Telephone and address section

\$24.95 REDCB1262BLK

\$28.79 REDCB800BLK

15-minute intervals

· Telephone and address section

Saturday and Sunday on the same page

· Soft lizard-grain cover with twin-wire binding