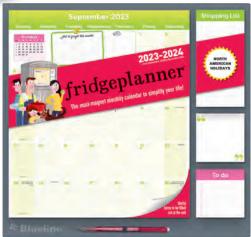

## FRIDGEPLANNER MONTHLY MAGNET CALENDAR

- 16-month calendar, September 2023 to December 2024
- Includes a shopping list block, a memo pad block and a to do block with 54 sheets each
- · Elastic pen loop with retractable pencil included
- North American holidays
- · Reinforced backer
- · Punched for hanging

\$19.99 **REDC174110A** 14" x 13-1/2"

 $\odot$ 