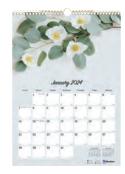

## **DOODLEPLAN MONTHLY DESK PADS**

- 12-month desk pad, January 2024 to December 2024
- Different Botanica design every month
- One month on each sheet, one block per day
- Tear-off sheets, bound at top and perforated
- Punched for hanging
- Yearly reference calendar at the bottom of each sheet
- Reinforced chipboard backer with clear vinyl corners

**\$12.69** REDC2917311 22" x 17"