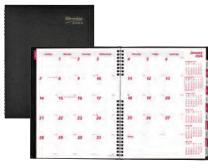

## **MONTHLY PLANNER ®**

- 14-month planner, December 2023 to January 2025
- One month on each spread, one ruled block per day
- Soft lizard-grain cover with twin-wire binding
- Calendars of past, current, and following 4 months on each spread
- Telephone and address section

\$24.95 REDCB1262BLK

\$28.79 REDCB800BLK

15-minute intervals

· Telephone and address section

Saturday and Sunday on the same page

· Soft lizard-grain cover with twin-wire binding