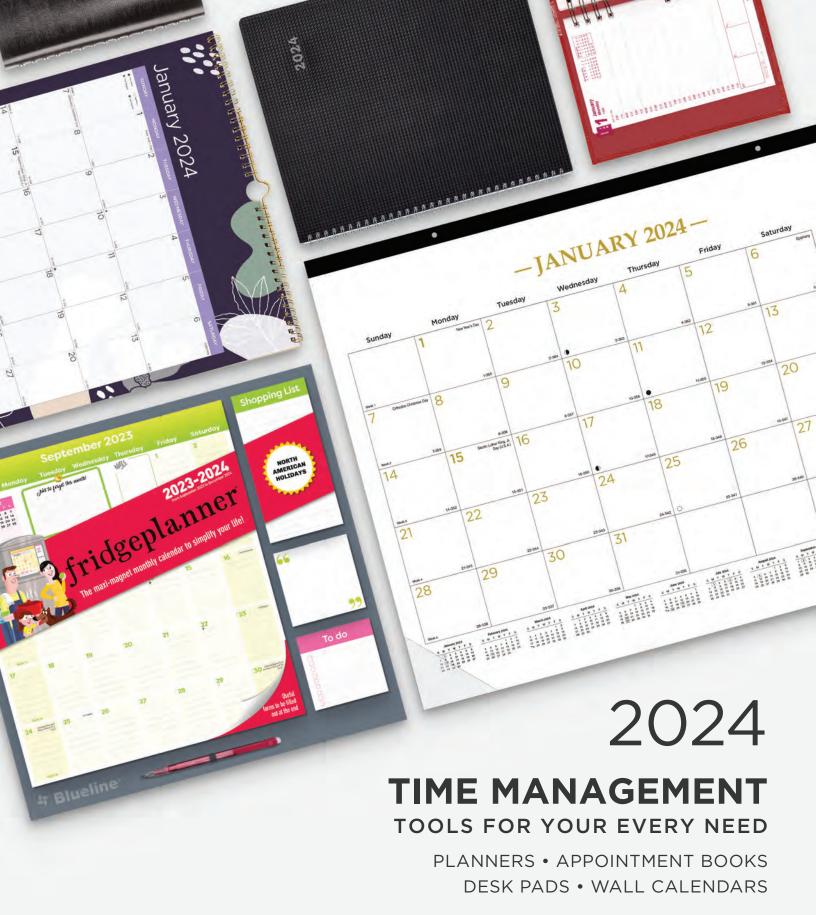

## FRIDGEPLANNER WEEKLY MAGNET CALENDAR

- 16-month calendar, September 2023 to December 2024
- Includes a shopping list block, a memo pad block and a repositionable notes block with 74 sheets each
- · Elastic pen loop with retractable pencil included
- · North American holidays
- · Reinforced backer
- · Punched for hanging

## FRIDGEPLANNER MONTHLY MAGNET CALENDAR

- 16-month calendar, September 2023 to December 2024
- Includes a shopping list block, a memo pad block and a to do block with 54 sheets each
- · Elastic pen loop with retractable pencil included
- North American holidays
- · Reinforced backer
- · Punched for hanging