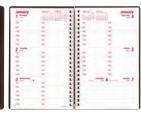

## **WEEKLY APPOINTMENT BOOK ®**

- 12-month planner, January 2024 to December 2024
- · Weekday appointment schedule from 7:00 a.m. to 8:45 p.m. in 15-minute intervals
- Saturday appointment schedule from 7:00 a.m. to 5:45 p.m. in 15-minute intervals
- · Ruled space for Sunday
- Telephone and address section
- Soft lizard-grain cover with twin-wire binding

**\$32.19** REDCB950BLK 11" x 8-1/2