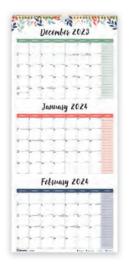

**\$7.99** REDC2R (refill)

3-MONTH COLORFUL WALL CALENDAR

• 14-month calendar, December 2023 to January 2025

Three months on each sheet, one block per day