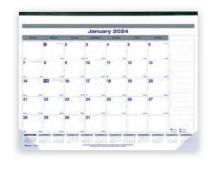

## **MONTHLY DESK PAD ③**

- 12-month desk pad, January 2024 to December 2024
- One month on each sheet, one block per day
- Yearly reference calendar at the bottom of each sheet
- Large notes section
- Reinforced chipboard backer and clear vinyl corners

\$13.59 REDC177847 22" x 17"