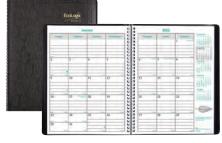

## **MONTHLY PLANNER** ①

- 14-month planner, December 2023 to January 2025
- · One month on each spread, one ruled block per day · Ecological tip each month
- · Soft Romanel cover with twin-wire binding
- · Telephone and address section

<sup>\$</sup>26.89 REDCB435WBLK 11" x 8-1/2"