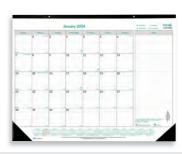

## **MONTHLY DESK PAD ③**

- 12-month desk pad, January 2024 to December 2024
- One month on each sheet, one block per day
- Yearly reference calendar at the bottom of each sheet
- Large notes section
- Reinforced chipboard backer and clear vinyl corners

\$13.59 REDC177847 22" x 17"