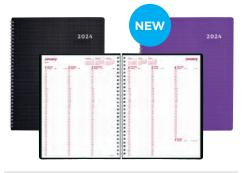

## **WEEKLY APPOINTMENT BOOK ®**

- 12-month planner, January 2024 to December 2024
- · Weekday appointment schedule from 7:00 a.m. to 8:45 p.m. in 15-minute intervals
- Saturday appointment schedule from 7:00 a.m. to 5:45 p.m. in 15-minute intervals
- · Ruled space for Sunday
- Telephone and address section
- Soft lizard-grain cover with twin-wire binding

**\$32.19** REDCB950BLK 11" x 8-1/2

## **MONTHLY PLANNER ®**

- 14-month planner, December 2023 to January 2025
- One month on each spread, one ruled block per day
- Soft lizard-grain cover with twin-wire binding
- Calendars of past, current, and following 4 months on each spread
- Telephone and address section

\$24.95 REDCB1262BLK

\$28.79 REDCB800BLK

15-minute intervals

· Telephone and address section

Saturday and Sunday on the same page

· Soft lizard-grain cover with twin-wire binding