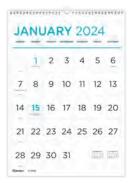

## **MONTHLY WALL CALENDAR**

- 12-month calendar, January 2024 to December 2024
- · One month on each sheet, one ruled block per day · Yearly reference calendar at the bottom of each sheet
- · Reinforced chipboard backer
- · Twin-wire binding with eyelet to suspend

REDC171101