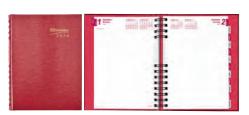

## PINK DAISY MONTHLY PLANNER ®

- 14-month planner, December 2023 to January 2025
- · One month on each spread, one ruled block per day
- Past, current and following 4 months on each spread
- · Telephone and address section
- Soft printed cover with twin-wire binding

\$23.99 REDCB1200G05