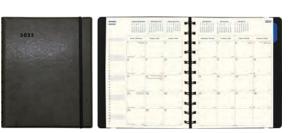

## **MONTHLY PLANNER ③**

- 14-month planner, December 2023 to January 2025
- One month on each spread, one ruled block per day
- Black lizard-grain hard cover with twin-wire binding
- Includes a storage pocket and self-adhesive monthly tabs
- Telephone and address section
- Twin-wire binding with lizard-grain hard cover

REDCB1262CBLK 11" x 8-1/2"