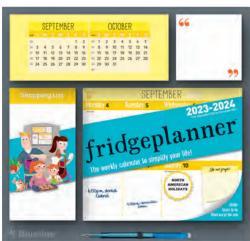

## FRIDGEPLANNER WEEKLY MAGNET CALENDAR

- 16-month calendar, September 2023 to December 2024
- Includes a shopping list block, a memo pad block and a repositionable notes block with 74 sheets each
- · Elastic pen loop with retractable pencil included
- · North American holidays
- · Reinforced backer
- · Punched for hanging

## FRIDGEPLANNER MONTHLY MAGNET CALENDAR

- 16-month calendar, September 2023 to December 2024
- Includes a shopping list block, a memo pad block and a to do block with 54 sheets each
- · Elastic pen loop with retractable pencil included
- North American holidays
- · Reinforced backer
- · Punched for hanging