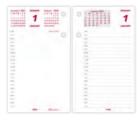

## **DESK CALENDAR REFILL**

- · Appointment schedule from 7:00 a.m. to 5:30 p.m. in 30-minute intervals
- One day on two pages
- · Countdown of days passed and days to come
- Fits #17 base (sold separately)

**\$7.99** REDC2R (refill)

3-MONTH COLORFUL WALL CALENDAR

• 14-month calendar, December 2023 to January 2025

Three months on each sheet, one block per day