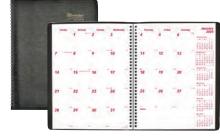

## **MONTHLY PLANNER ®**

- 14-month planner, December 2023 to January 2025
- One month on each spread, one ruled block per day
- Soft lizard-grain cover with twin-wire binding
- Calendars of past, current, and following 4 months on each spread
- Telephone and address section

\$24.95 REDCB1262BLK

\$28.79 REDCB800BLK

15-minute intervals

· Telephone and address section

Saturday and Sunday on the same page

· Soft lizard-grain cover with twin-wire binding