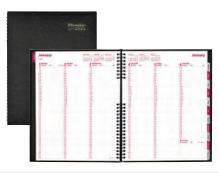

## **WEEKLY APPOINTMENT BOOK ®**

- 12-month planner, January 2024 to December 2024
- · Weekday appointment schedule from 7:00 a.m. to 8:45 p.m. in 15-minute intervals
- Saturday appointment schedule from 7:00 a.m. to 5:45 p.m. in 15-minute intervals
- · Ruled space for Sunday
- Telephone and address section
- Soft lizard-grain cover with twin-wire binding

**\$32.19** REDCB950BLK 11" x 8-1/2