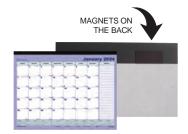

## **MONTHLY DESK PAD WITH MAGNETS**

- 12-month desk pad, January 2024 to December 2024
- · One month on each sheet, one block per day
- Reinforced chipboard backer
- · Tear-off sheets, bound at top and perforated
- · Notes section and yearly reference calendar on each sheet
- Adheres to most magnetic surfaces for hanging

**\$11.65** REDC181721A