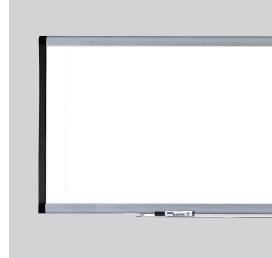

## **Aluminum Frame Dry-Erase Board**

Scratch-Resistant Marker/Eraser Holder 96" x 48"

LLR55654