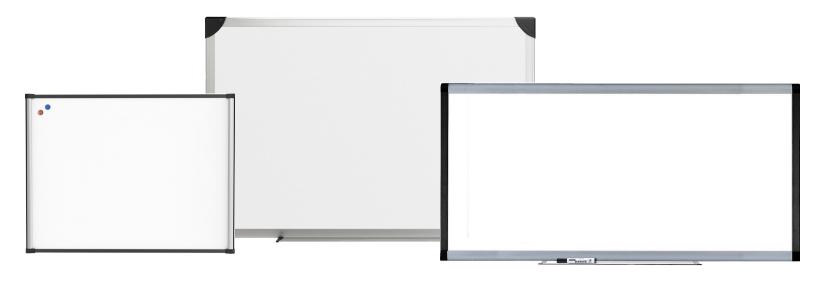

## **Magnetic Dry-Erase Board**

Aluminum Frame Bulletin Bars 72" x 48"

LLR52513

## **Magnetic Dry-Erase Board**

Aluminum Frame Bulletin Bars 48" x 36"

LLR52512

## **Aluminum Frame Dry-Erase Board**

Scratch-Resistant Marker/Eraser Holder 96" x 48"

LLR55654

## Signature Series Framed Magnetic Dry-Erase Board

Coated Steel Marker Tray 96" x 48"

LLR69654