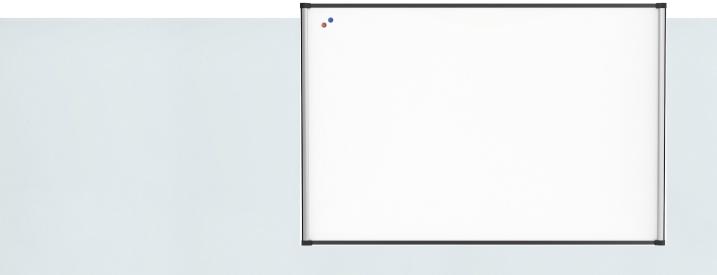

## **Magnetic Dry-Erase Board**

Aluminum Frame Bulletin Bars 72" x 48"

LLR52513