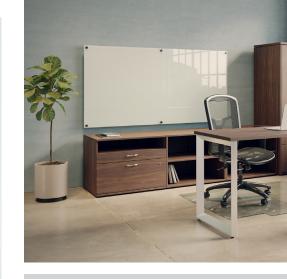

## **Magnetic Glass Dry-Erase Board**

Smudge-Resistant Frameless 96" x 48"

LLR55661