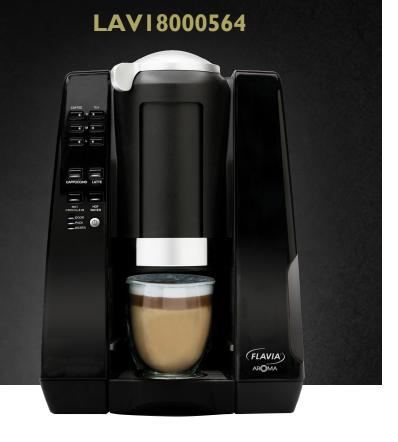

# Less counter space. More drink variety.

Bring the coffee shop experience to your office with the FLAVIA® AROMA.

Enjoy your favorite coffees, teas, cappuccinos, lattes, and hot chocolate with the FLAVIA® AROMA. Brewing is simple! Choose from a variety of drinks, and in under a minute, you'll craft your custom beverage with just a push of a button.

# FLAVIA® AROMA

Small Workplace Solution: <30 employees