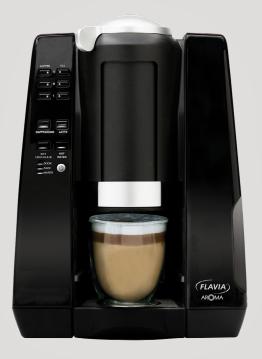

# FLAVIA® AROMA

Small Workplace Solution: <30 employees

### **DIMENSIONS**

Height: 14.3 inches (364 mm) Width: 10.5 inches (267 mm) Depth: 11.6 inches (395 mm)

Out-of-Box Weight (unprimed): 11.8 lbs (5.35kg)